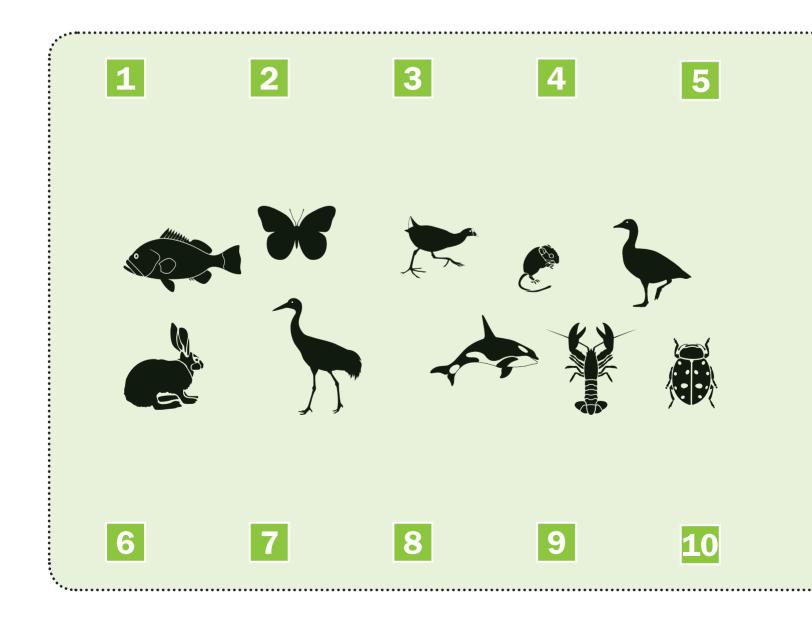

## Orienteering Short Course

Thanks for taking on The Lakes Orienteering Challenge short course. It's easy to get started.

Simply follow the map and as you get to each numbered point, look for the answer in the area around you. When you find the answer, draw a line to connect the picture to the numbered point. When you come back with a completed form, we'll give you a treat to say 'well done'.