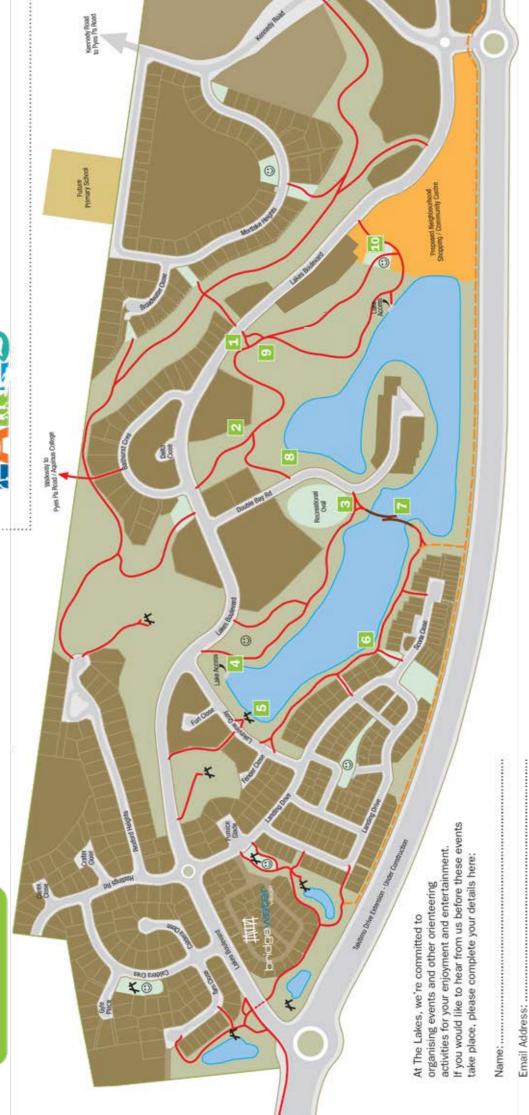

## Orienteering Short Course

Thanks for taking on The Lakes Orienteering Challenge short course. It's easy to get started.

Simply follow the map and as you get to each numbered point, look for the answer in the area around you. When you find the answer, draw a line to connect the picture to the numbered point. When you come back with a completed form, we'll give you a treat to say 'well done'.

Orienteering Short Course

Enjoy your time at The Lakes – and once you've mastered this course, why not come back again to take on the medium or the long course!

Freephone 0800 THE LAKES phone 07 543 1730 www.thelakestauranga.co.nz